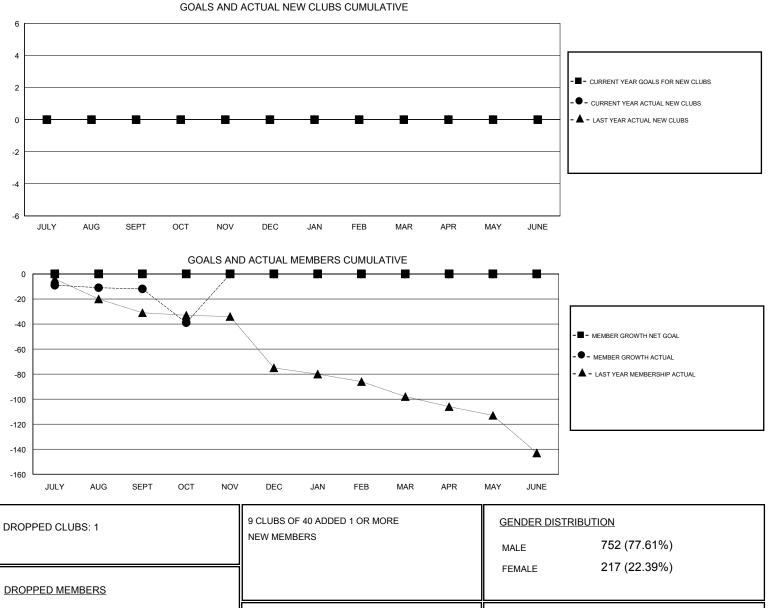

## District 9 NC

Results as of: 10/31/2019

| GMT:                         | LOCATION IOWA |           |               |                              |                           |                         | GMT CA                                             |
|------------------------------|---------------|-----------|---------------|------------------------------|---------------------------|-------------------------|----------------------------------------------------|
| Clubs                        |               |           |               | Members                      |                           |                         |                                                    |
| RESULTS FOR 2019-2020        |               |           |               | RESULTS FOR 2019-2020        |                           |                         |                                                    |
| QUARTER                      | NEW CLUB GOAL | NEW CLUBS | DROPPED CLUBS | QUARTER                      | MEMBER GROWTH NET<br>GOAL | MEMBER GROWTH<br>ACTUAL | DROPPED<br>MEMBERS ACTUAL<br>(including transfers) |
| JULY/AUG/SEPT<br>OCT/NOV/DEC | 0<br>0        | 0<br>0    | 0<br>1        | JULY/AUG/SEPT<br>OCT/NOV/DEC | 0<br>0                    | 12<br>4                 | 23<br>31                                           |
| JAN/FEB/MAR<br>APR/MAY/JUNE  | 0<br>0        | 0<br>0    | 0<br>0        | JAN/FEB/MAR<br>APR/MAY/JUNE  | 0<br>0                    | 0<br>0                  | 0<br>0                                             |